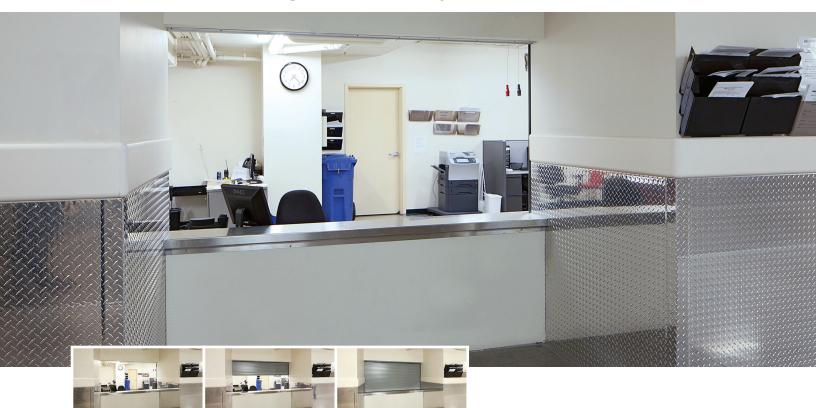

# **Auto-Set**® CFS Series

Vertical Coiling Counter Shutters

The automatic resetting Auto-Set® Counter Fire and Smoke Rated Model CFS shutter can be designed to accommodate almost any opening variation up to 30 feet in width and 12 feet in height for both interior and exterior applications. Unlike conventional counter fire shutters the Auto-Set® Model CFS is easily tested and reset by on site building personnel. For a finished appearance when the housing is exposed McKEON offers a tubular concealed inboard motor option.

### Auto-Set® Model CFS-FT | Counter Fire Shutter with Concealed Inboard Motor

Auto-Set® Model CFS fire shutters can be designed to accommodate almost any opening variation. For a finished appearance when the housing is exposed McKEON offers a tubular concealed inboard motor option.