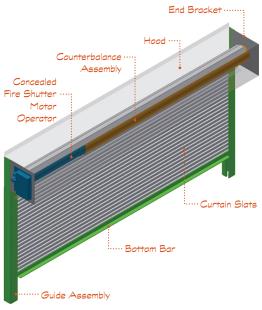

### Auto-Set® Model CFS-FT | Counter Fire Shutter with Concealed Inboard Motor

Auto-Set® Model CFS fire shutters can be designed to accommodate almost any opening variation. For a finished appearance when the housing is exposed McKEON offers a tubular concealed inboard motor option.

| MODEL  | OPEN                                  | SELF-CLOSE           | FUNCTION                                         |
|--------|---------------------------------------|----------------------|--------------------------------------------------|
| CFS-FT | Auto-Set® Concealed<br>Power Operator | Fail-Safe Mechanical | Concealed Inboard Motor Operated<br>Fire Shutter |
| CFS-M  | Auto-Set® External<br>Power Operator  | Fail-Safe Mechanical | External Mount Motor Operated<br>Fire Shutter    |
| CFS-HK | Hand-crank                            | Fail-Safe Mechanical | Hand-Crank Operated Fire Shutter                 |