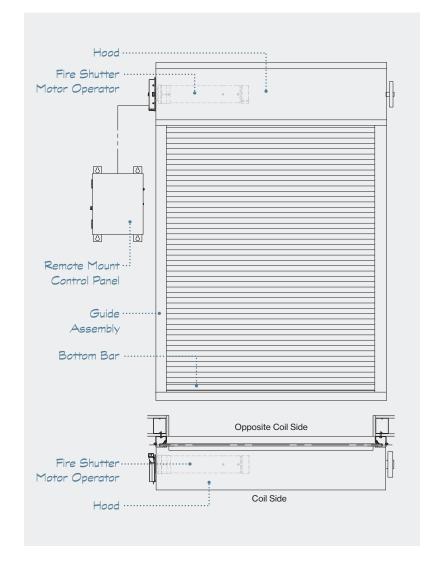

### Auto-Set® Model CFS-FT | Counter Fire Shutter with Concealed Inboard Motor

Auto-Set® Model CFS fire shutters can be designed to accommodate almost any opening variation. For a finished appearance when the housing is exposed McKEON offers a tubular concealed inboard motor option.

| MODEL  | OPEN                                  | SELF-CLOSE           | FUNCTION                                         |
|--------|---------------------------------------|----------------------|--------------------------------------------------|
| CFS-FT | Auto-Set® Concealed<br>Power Operator | Fail-Safe Mechanical | Concealed Inboard Motor Operated<br>Fire Shutter |
| CFS-M  | Auto-Set® External<br>Power Operator  | Fail-Safe Mechanical | External Mount Motor Operated<br>Fire Shutter    |
| CFS-HK | Hand-crank                            | Fail-Safe Mechanical | Hand-Crank Operated Fire Shutter                 |