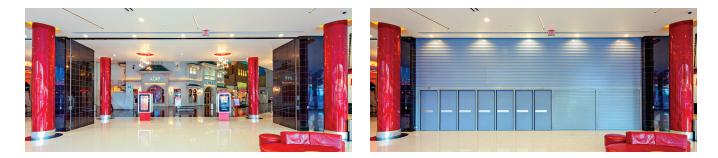

# Safescape<sup>®</sup> T5000 Series

Vertical Coiling with Fixed Egress

The Safescape® T5000 fire and smoke rated door assembly is designed to coil at the top allowing the rigid bottom frame with fixed swinging egress doors to lower when deployed. Once in place, the single or multiple swinging egress doors provide complying egress. Large occupant loads and widespan openings are easily accommodated by the McKEON T5000. 90-minute rated assembly available with a 650° F over 30 minutes Temperature Rise rating when required