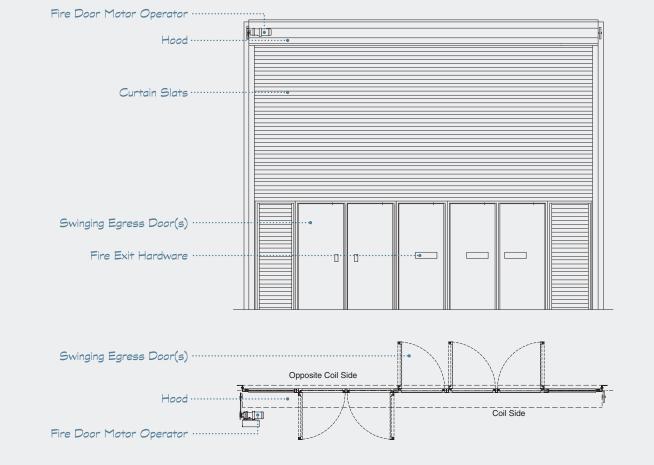

# Safescape<sup>®</sup> T5000 Series

Vertical Coiling with Fixed Egress

The Safescape® T5000 fire and smoke rated door assembly is designed to coil at the top allowing the rigid bottom frame with fixed swinging egress doors to lower when deployed. Once in place, the single or multiple swinging egress doors provide complying egress. Large occupant loads and widespan openings are easily accommodated by the McKEON T5000. 90-minute rated assembly available with a 650° F over 30 minutes Temperature Rise rating when required

#### Egress

Available with up to 18 complying swinging egress doors

## **VERTICAL ACTING FIRE DOOR SYSTEMS**

Note: Egress doors may swing in opposite directions.

| MODEL                    | OPEN                                 | SELF-CLOSE           | EGRESS                                     | FUNCTION        |
|--------------------------|--------------------------------------|----------------------|--------------------------------------------|-----------------|
| T5001                    | Auto-Set <sup>®</sup> Power Operator | Fail-Safe Mechanical | 1 Complying Swing Door <sup>2</sup>        | Vertical Acting |
| T5002-T5018 <sup>1</sup> | Auto-Set® Power Operator             | Fail-Safe Mechanical | 2 to 18 Complying Swing Doors <sup>2</sup> | Vertical Acting |