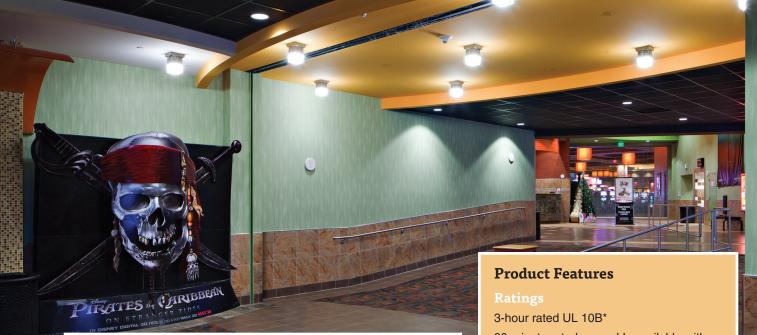

# Safescape<sup>®</sup> T5000 Series

Vertical Coiling with Fixed Egress

The Safescape® T5000 fire and smoke rated door assembly is designed to coil at the top allowing the rigid bottom frame with fixed swinging egress doors to lower when deployed. Once in place, the single or multiple swinging egress doors provide complying egress. Large occupant loads and widespan openings are easily accommodated by the McKEON T5000. 90-minute rated assembly available with a 650° F over 30 minutes Temperature Rise rating when required