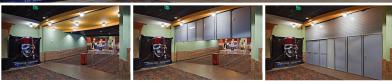

# Safescape<sup>®</sup> T5000 Series

Vertical Coiling with Fixed Egress

The Safescape® T5000 fire and smoke rated door assembly is designed to coil at the top allowing the rigid bottom frame with fixed swinging egress doors to lower when deployed. Once in place, the single or multiple swinging egress doors provide complying egress. Large occupant loads and widespan openings are easily accommodated by the McKEON T5000. 90-minute rated assembly available with a 650° F over 30 minutes Temperature Rise rating when required